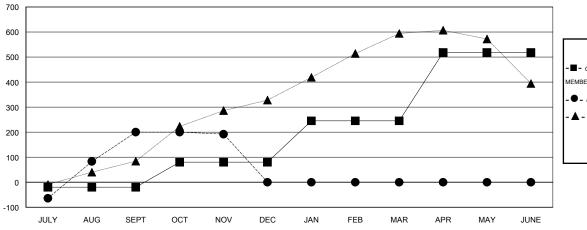

#### GOALS AND ACTUAL MEMBERS CUMULATIVE

ASSESSMENT DATA

| - CURRENT YEAR GOALS FOR NEW |
|------------------------------|
| MEMBERS                      |

- CURRENT YEAR ACTUAL MEMBERS

- LAST YEAR ACTUAL MEMBERS