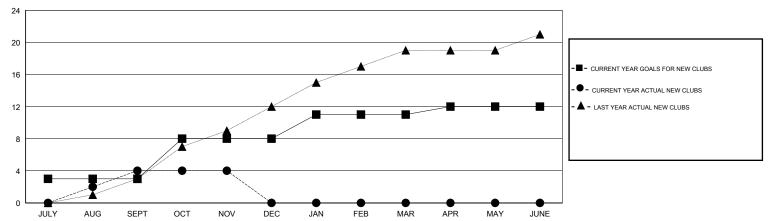

| -20                | 317                                 | 117                | 200              |
| OCT/NOV/DEC           | 5                | 0         | 0                | 0                | OCT/NOV/DEC           | 100                | 29                                  | 37                 | -8               |
| JAN/FEB/MAR           | 3                | 0         | 0                | 0                | JAN/FEB/MAR           | 165                | 0                                   | 0                  | 0                |
| APR/MAY/JUNE          | 1                | 0         | 0                | 0                | APR/MAY/JUNE          | 273                | 0                                   | 0                  | 0                |

#### GOALS AND ACTUAL NEW CLUBS CUMULATIVE



#### GOALS AND ACTUAL MEMBERS CUMULATIVE



ASSESSMENT DATA

| - CURRENT YEAR GOALS FOR NEW |
|------------------------------|
| MEMBERS                      |

- CURRENT YEAR ACTUAL MEMBERS

- LAST YEAR ACTUAL MEMBERS

| DROPPED CLUBS: 3 |     |
|------------------|-----|
| DROPPED MEMBERS  |     |
| DECEASED         | 2   |
| CLUB CANCELLED   | 37  |
| OTHER            | 115 |
| TOTAL            | 154 |

| 9                                          | FEMALE      | 526 (21.29%)   |  |
|--------------------------------------------|-------------|----------------|--|
| 51 CLUBS OF 95 ADDED 1 OR MORE NEW MEMBERS | GENDER DIST | 1,945 (78.71%) |  |

HEAD OF HOUSEHOLD

NON-HEAD OF HOUSEHOLD

429

955